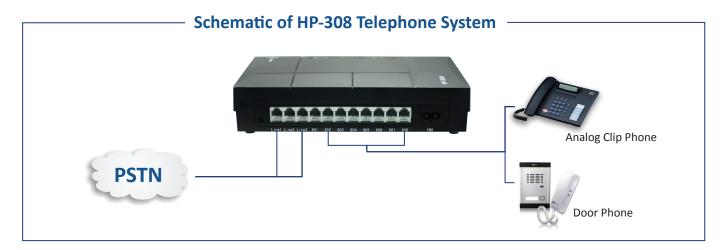

- Call Hold Feature
- Override
- Date & Time Update
- Door phone support
- Door Opener support
- Power Failure Transfer
- Day-Night service

| Max. capacities of HP-308 system |                                |
|----------------------------------|--------------------------------|
| Analog subscriber ports          | 8 Ports                        |
| Analog trunk ports               | 3 Ports                        |
| Power Supply                     |                                |
| Input voltage (AC)               | 220 V AC (+/- 10%) to 260 V AC |
| Frequency                        | 50 Hz                          |
| Power Consumption                | < 10 W                         |
| Environmental Requirements       |                                |
| Temperature                      | 0 to +45 Degree Celsius        |
| Relative Humidity                | 20% to 80%                     |
| Product Dimension                |                                |
| Device dimensions (H x W x D)    | 15 x 22 x 5 cm                 |